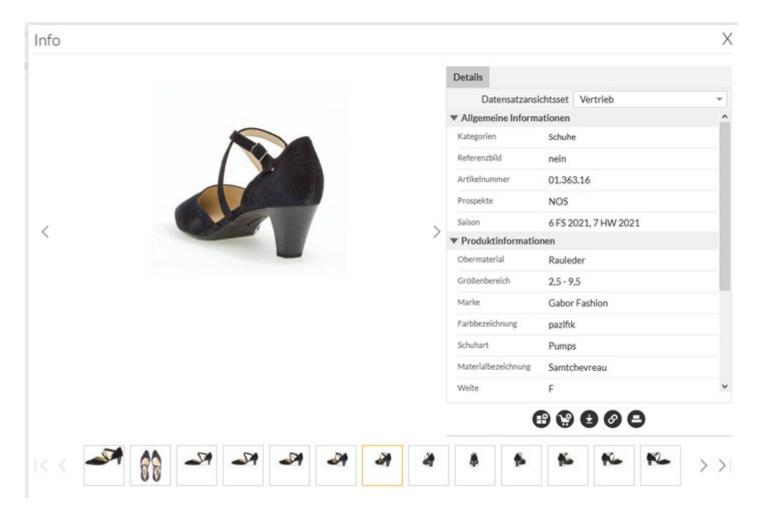

# 9. The single info preview shows the selected image

The picture is displayed in medium size. You can see a scroll bar from the search results below You can scroll to the right or left to other images, using the arrow symbol or the keyboard.

The assigned description fields (metadata) are to the right of the picture under Details

Functions via symbols:

- Add to collection
- Add to cart
- Download image file
- To link
- To print